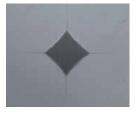

## High level of crack resistance

After Vickers indentation at 10kg load

Compared to conventional general zirconia disc (3Y-TZP) and glass ceramic, Perfit FS shows no apparent cracks emanating from the corners of the diamond indentation, indicating its exceptional fracture toughness. In conclusion, restorations of Perfit FS have greater crack resistance than other types of restorations shown below.

3Y-TZP

Perfit FS

Glass Ceramic