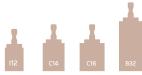

# Frequently Asked Questions

- Is Perfit FS made of zirconia?
- A Yes. This product is made of 100% zirconia.
- Q Does Perfit FS block require a firing process?
- A Firing is not needed since Perfit FS block is a fully crystallized(sintered) block.
- Q How many sizes are available?
- A Perfit FS is available in 4 sizes. The sizes of the block are below.
  - **I12** (15.0 X 12.0 X 10.4)
  - C14 (18.0 X 14.0 X 12.7)
  - C16 (18.0 X 15.9 X 17.8)
  - **B32** (32.0 X 15.1 X 15.1)