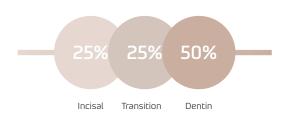

# vatech

# Perfit FS

\_\_\_

World's 1st Machinable Fully-Sintered Zirconia Block









### Perfit FS

#### Ultimate naturalness

The seamless 3-Layered structure





#### Fast workflow

Save time, as no firing required





**>>** 



**>>** 



## High level of crack resistance

After Vickers indentation at 10kg load

Compared to conventional general zirconia disc (3Y-TZP) and glass ceramic, Perfit FS shows no apparent cracks emanating from the corners of the diamond indentation, indicating its exceptional fracture toughness. In conclusion, restorations of Perfit FS have greater crack resistance than other types of restorations shown below.

3Y-TZP



Perfit FS



Glass Ceramic

# 500 MPa, High Flexural Strength

Wide Range of Indications



Inlay / Onlay



Veneer



Single Crown Single Crown (Anterior) (Posterior)



Coping



3-unit bridge

# Frequently Asked Questions

- Is Perfit FS made of zirconia?
- A Yes. This product is made of 100% zirc