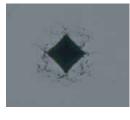

## High level of crack resistance

After Vickers indentation at 10kg load

Compared to conventional general zirconia disc (3Y-TZP) and glass ceramic, Perfit FS shows no apparent cracks emanating from the corners of the diamond indentation, indicating its exceptional fracture toughness. In conclusion, restorations of Perfit FS have greater crack resistance than other types of restorations shown below.

3Y-TZP

Perfit FS

Glass Ceramic