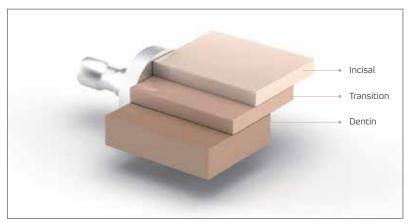

# vatech

# Perfit FS

\_\_\_

World's 1st Machinable Fully-Sintered Zirconia Block









### Perfit FS

#### Ultimate naturalness

The seamless 3-Layered structure





#### Fast workflow

Save time, as no firing required





**>>** 



**>>** 



## High level of crack resistance

After Vickers indentation at 10kg load

Compared to conventional general zirconia disc (3Y-TZP) and glass ceramic, Perfit FS shows no apparent cracks emanating from the corners of the diamond indentation, indicating its exceptional fracture toughness. In conclusion, restorations of Perfit FS have greater crack resistance than other types of restorations shown below.

3Y-TZP



Perfit FS



Glass Ceramic

# 500 MPa, High Flexural Strength

Wide Range of Indications



Inlay / Onlay



Veneer



Single Crown Single Crown (Anterior) (Posterior)



Coping



3-unit bridge

# Frequently Asked Questions

- Is Perfit FS made of zirconia?
- A Yes. This product is made of 100% zircon